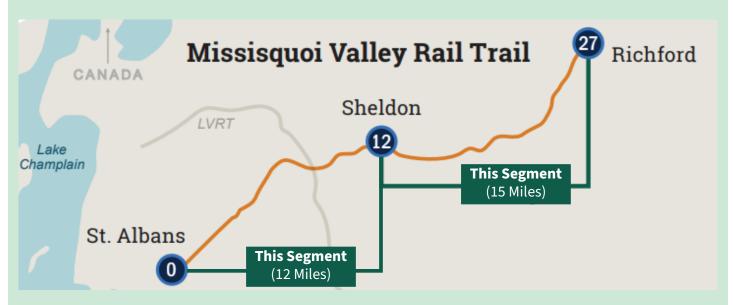

Development of an updated management plan for the Missisquoi Valley Rail Trail is underway. The plan aims to help define the next era of the trail system through a community-led vision and goal-oriented strategies that will foster connection to the local community, spur economic activity, and enable future investment in this community asset. We encourage community input to help align the plan with the vision and experience of those who utilize and cherish the trail - please share your thoughts via the link or QR code provided below.